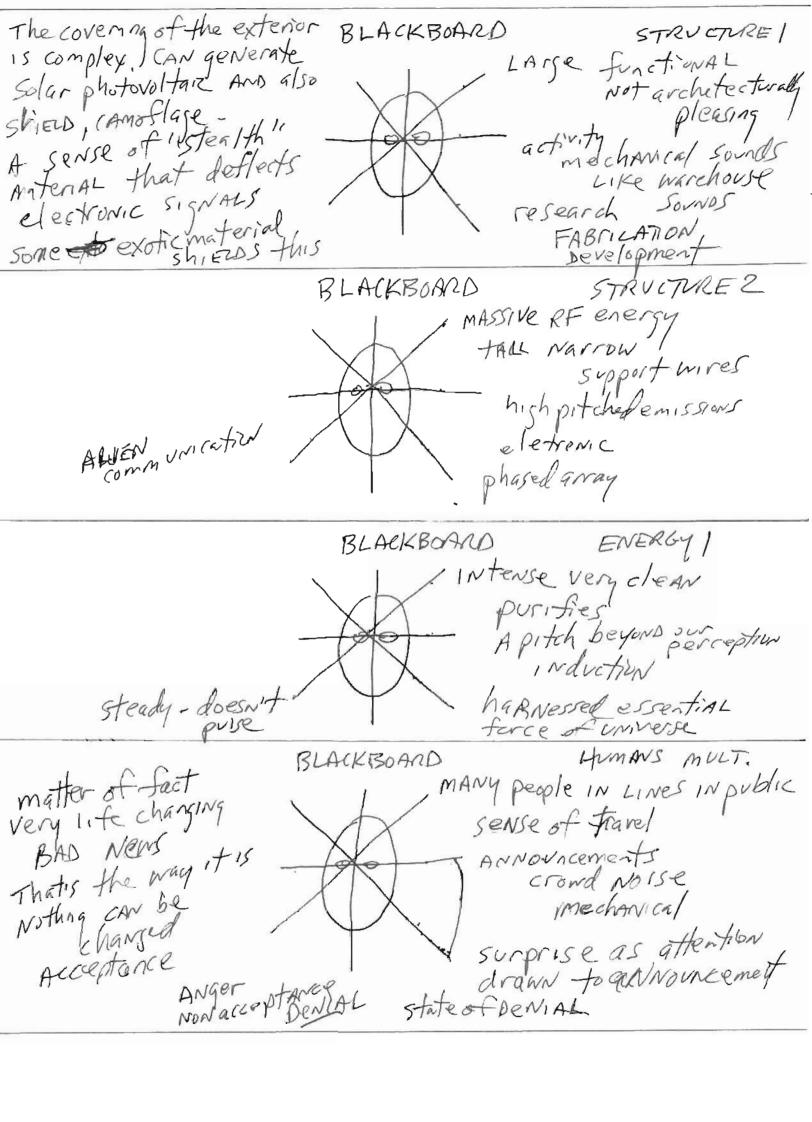

locater lopIAL

SANSCRIT

000

53 Fresh AIR LAND 1e compound/complex multiple structures some oute targe Ja 2 5 pt Electronics electricalis Sea ALR WATER STUP

CASCADE LAND 1 AIR 1 WATER 1 STRUCTURE 2 ENERGY 1 OBSTACLE LIFE: VEGETATION LOW LIFE: HUMANS MULT LIFE: OTHER \_ LAND hard Flat. BLACKBOARD desolate except Sor this complex of structures Like desert Broad open engine construction feel of compound or military research 1th smell feel

SALT AIR

FORCOSCI WATER

STEAKUNG WAVES

Stop

BLA(KBOKED

WATER

BLACKBOARD STRUCTURE 1 very interesting material LIKE stealth covering extrapted to hides deflects electronic thinks ages. RAILS Something on RAILS LArge than ts 1'Stealth BUILDING
Material

Stup

STRUCTURE 2 BLACKBOMD TALL COMPLEX LIKE ANTENNA gives of Big energy

step

BLACKBOARD HUMANS MULT. Something gets
their attention
their attention
they ALL LOOK UP Hundreds or thousands of people thundreds or thousands IN Lines - ques standing - fravel sense of travel some fists AND get Shake fists AND get shake ted But most aggitated sive are passive accept alumbly accept