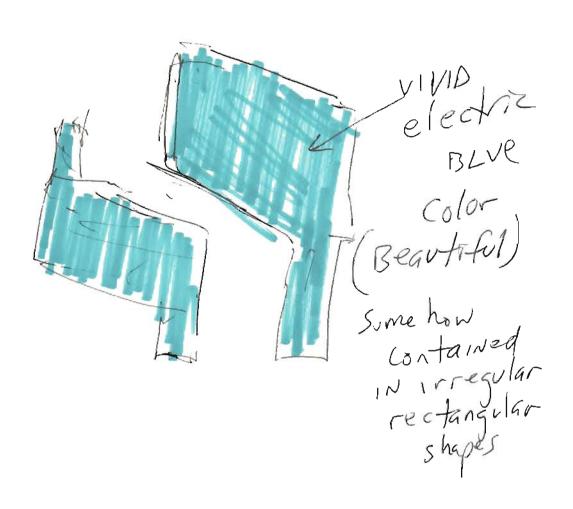

Play FAIR A-1 rectangular shapes very electric Blue color

5tsp

PAGE 1! DICK!

| 1 | 1       |
|---|---------|
| X | $X_{-}$ |
|   |         |
|   |         |
| ′ | 1       |

Smells Trastes Temps Texturer SIGHTS SOUNDS Colors cement the tower compound Brown Fresh Voices green Loudker AIR Blue red very elector charged electors HISSING Blue color 620NC gray Sparking CONTAINED BLUE BLR people inside plasma observe this voices COOL 30.12 BLUR ENErgy AIR awe MEDIUM FACILITY Warmel compacted atoms electric Pitched with Bulding Bytted ZU energy elections Source