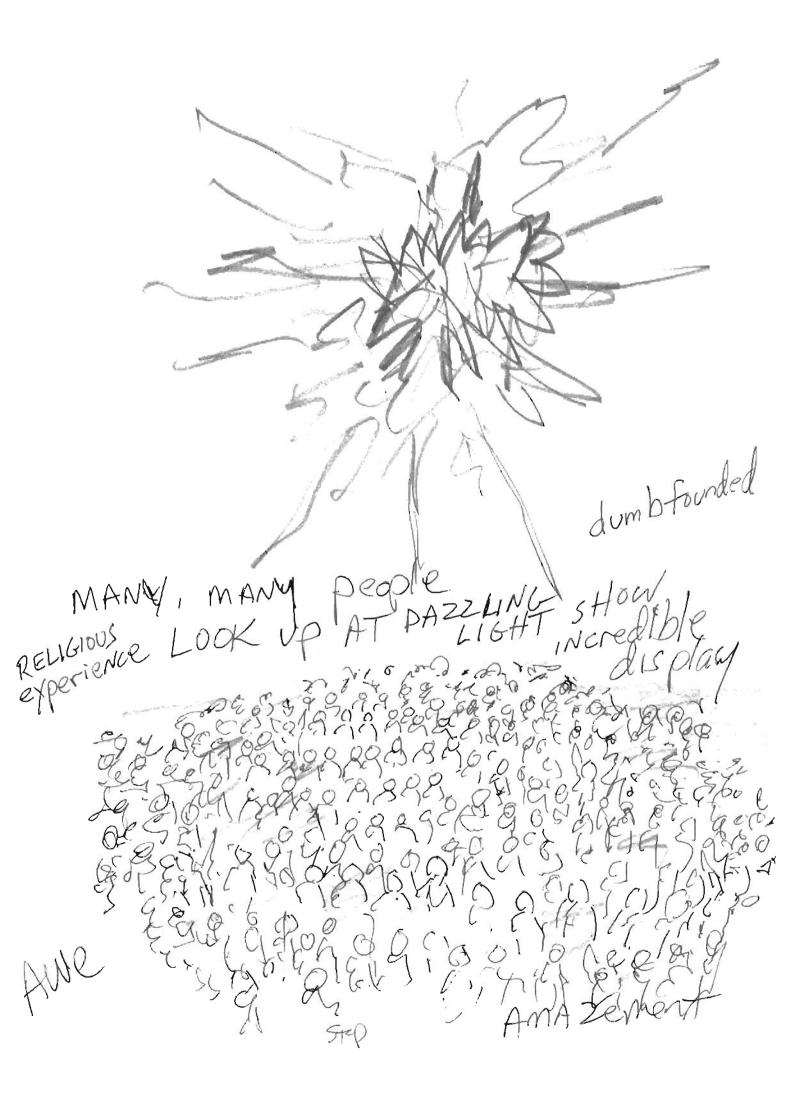

Stup

STRUCTURE 2 BLACKBOMD TALL COMPLEX LIKE ANTENNA gives of Big energy

step

BLACKBOARD HUMANS MULT. Something gets
their attention
their attention
they ALL LOOK UP Hundreds or thousands of people thundreds or thousands IN Lines - ques standing - fravel sense of travel some fists AND get Shake fists AND get shake ted But most aggitated sive are passive accept alumbly accept