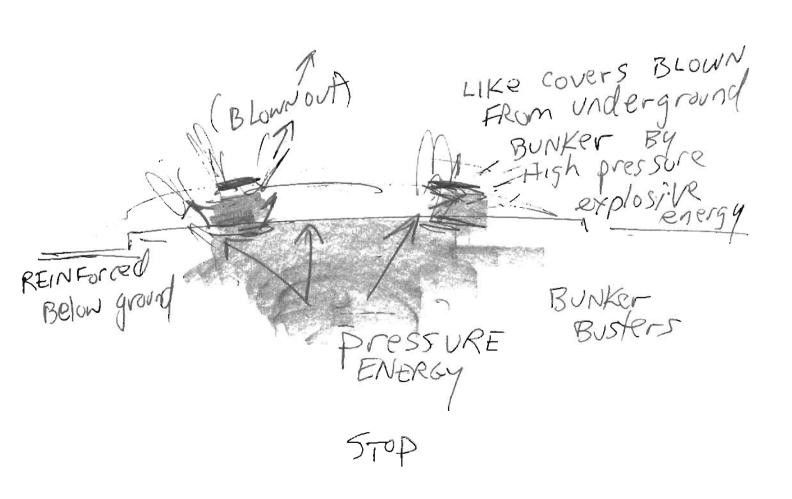

SALT AIR

FORCOSCI WATER

STEAKUNG WAVES

Stop

BLA(KBOKED

WATER

BLACKBOARD STRUCTURE 1 very interesting material LIKE stealth covering extrapted to hides deflects electronic thinks ages. RAILS Something on RAILS LArge than ts 1'Stealth BUILDING
Material